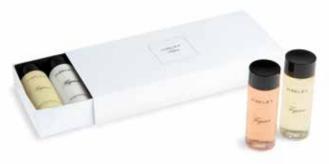

#### GIFT BOX

Figuier

4 Bottles 40 ml / 1,35 fl.oz: Shower gel, Hair Shampoo, Conditioner, Body lotion, 2 Soap 25 gr / 0,88 oz

BATH SALTS Figuier

60 gr / 2,11 oz

HAIR & BODY WASH, LIQUID SOAP, HAND & BODY CREAM SHOWER GEL, SHAMPOO, CONDITIONER