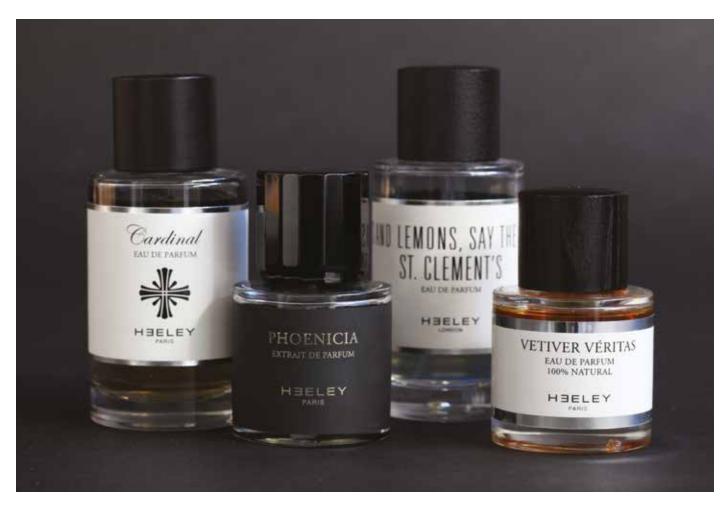

## **CARDINAL**

#### Incense enrobed in folds of fresh, white linen

A timeless scent built around the traditional notes of frankincense, labdanum and ciste. An air of lightness and purity is portrayed by a note of fresh, clean linen. The association of grey amber, patchouli and vetiver imparts this perfume with a rare mysticism and contemporary elegance.