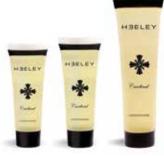

## **CARDINAL**

#### Incense enrobed in folds of fresh, white linen

A timeless scent built around the traditional notes of frankincense, labdanum and ciste. An air of lightness and purity is portrayed by a note of fresh, clean linen. The association of grey amber, patchouli and vetiver imparts this perfume with a rare mysticism and contemporary elegance.

SHOWER GEL Cardinal

40 ml / 1,35 fl. oz 60 ml / 2 fl. oz 100 ml / 3,38 fl. oz

SHAMPOO Cardinal

40 ml / 1,35 fl. oz 60 ml / 2 fl. oz 100 ml / 3,38 fl. oz

BODY LOTION Cardinal

40 ml / 1,35 fl. oz 60 ml / 2 fl. oz 100 ml / 3,38 fl. oz

CONDITIONER

40 ml / 1,35 fl. oz 60 ml / 2 fl. oz 100 ml / 3,38 fl. oz

SHOWER GEL Cardinal

30 ml / 1 fl. oz 50 ml / 1,69 fl. oz 100 ml / 3,38 fl. oz

SHAMPOO Cardinal

30 ml / 1 fl. oz 50 ml / 1,69 fl. oz 100 ml / 3,38 fl. oz

BODY LOTION Cardinal

30 ml / 1 fl. oz 50 ml / 1,69 fl. oz 100 ml / 3,38 fl. oz

CONDITIONER Cardinal

30 ml / 1 fl. oz 50 ml / 1,69 fl. oz 100 ml / 3,38 fl. oz

PLEAT WRAPPED SOAP Cardinal

25 gr / 0,88 oz 45 gr / 1,58 oz 75 gr / 2,64 oz