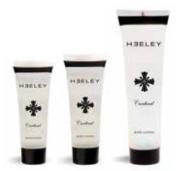

## **CARDINAL**

#### Incense enrobed in folds of fresh, white linen

A timeless scent built around the traditional notes of frankincense, labdanum and ciste. An air of lightness and purity is portrayed by a note of fresh, clean linen. The association of grey amber, patchouli and vetiver imparts this perfume with a rare mysticism and contemporary elegance.

SHOWER GEL Cardinal

40 ml / 1,35 fl. oz 60 ml / 2 fl. oz 100 ml / 3,38 fl. oz

SHAMPOO Cardinal

40 ml / 1,35 fl. oz 60 ml / 2 fl. oz 100 ml / 3,38 fl. oz

BODY LOTION Cardinal

40 ml / 1,35 fl. oz 60 ml / 2 fl. oz 100 ml / 3,38 fl. oz

CONDITIONER

40 ml / 1,35 fl. oz 60 ml / 2 fl. oz 100 ml / 3,38 fl. oz

SHOWER GEL Cardinal

30 ml / 1 fl. oz 50 ml / 1,69 fl. oz 100 ml / 3,38 fl. oz

SHAMPOO Cardinal

30 ml / 1 fl. oz 50 ml / 1,69 fl. oz 100 ml / 3,38 fl. oz

BODY LOTION Cardinal

30 ml / 1 fl. oz 50 ml / 1,69 fl. oz 100 ml / 3,38 fl. oz

CONDITIONER Cardinal

30 ml / 1 fl. oz 50 ml / 1,69 fl. oz 100 ml / 3,38 fl. oz

PLEAT WRAPPED SOAP Cardinal

25 gr / 0,88 oz 45 gr / 1,58 oz 75 gr / 2,64 oz