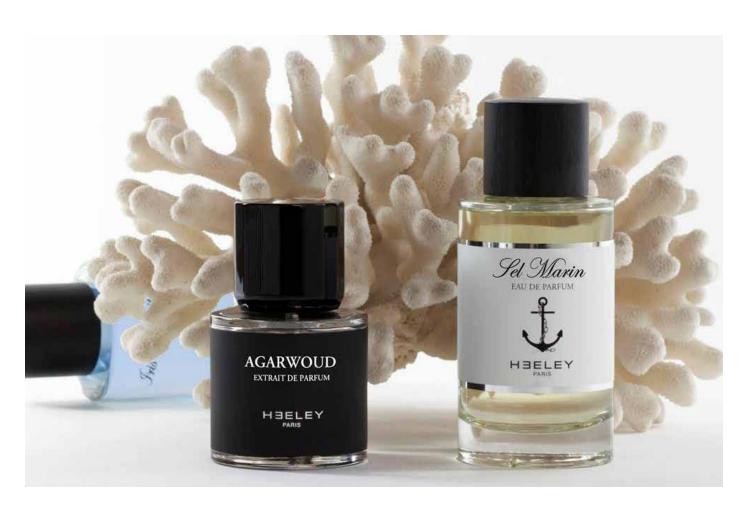

## **SEL MARIN**

#### Sun, sand and sea air

Sun, warm sand and a gentle breeze of fresh sea air. A striking note of lemon fades to reveal an aquatic green note, while vetiver and drift woods of cedar and birch dry slowly in the sand and salty, sea air.